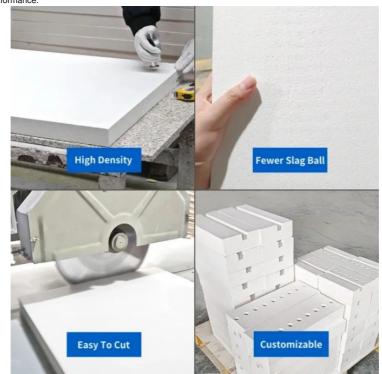

# Features of Rongsheng Factory Lightweight Calcium Silicate Board 1. Moisture-proof, fire-resistant and corrosion-resistant 2. Good elasticity, high tensile strength and low shrinkage

- 3. Low thermal conductivity, low heat storage and long service life
- 4. Light weight, machinable and sound insulation

Application of Calcium Silicate Insulation Board Calcium silicate board for thermal insulation is widely used in thermal insulation, fire and sound insulation of equipment pipelines, walls and roofs in the fields of electric power, metallurgy, petrochemical, construction, and ships. Calcium silicate board for decoration is used for indoor partition and ceiling of buildings. It is a new type of building and industrial plate with excellent performance.