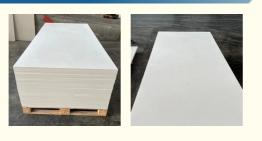

tandard export packaging; 2.According to

• Packaging Details:

• Price:

- Delivery Time:
- Payment Terms: • Supply Ability:
- TT; L/C 25000 Rolls Per Day

10-20 Days

#### **Product Specification**

| E se alle se l              |
|-----------------------------|
| Excellent                   |
| Excellent                   |
| Good                        |
| Low                         |
| Various Lengths             |
| Ceramic Fiber               |
| ≤1%                         |
| ISO9001-2000, ISO14001-1996 |
| Customizable                |
| Good Sound Absorption       |
| 2300°F                      |
| Up To 1260                  |
| 0.03-0.05 W/m·K             |
| Various Thickness           |
| Various Widths              |
|                             |





#### More Images



#### **Product Description**

Product Description of Rongsheng Refractory Supply Lightweight Calcium Silicate Board At Factory Direct Sale Price Rongsheng calcium silicate insulation board, crafted from xonotlite and reinforced fibers, is completely asbestos-free and harmless to human health. This high-performance, energy-saving product boasts exceptional thermal stability and corrosion resistance while offering convenient installation. With a maximum temperature resistance of 1000°C, it's ideal for industrial furnace insulation.



# Features of Rongsheng Factory Lightweight Calcium Silicate Board 1. Moisture-proof, fire-resistant and corrosion-resistant 2. Good elasticity, high tensile strength and low shrinkage

- 3. Low thermal conductivity, low heat storage and long service life
- 4