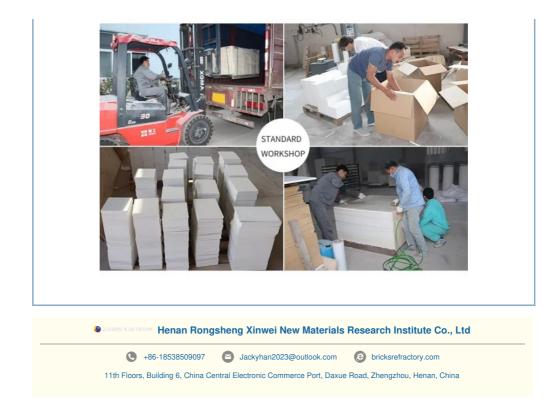

| R  |
| Density(KG/M3)                                                                                 | 170/220/ | 280  | 11 |
| Compressive strength(MPa)                                                                      | ≥0.35    | 5    |    |
| Thermal conductivity (average temperature 70 ) W/m.k                                           | 0.052    | 2    |    |
| Maximum temperature( )                                                                         | 650      |      |    |
| Linear shrinkage(%)                                                                            | ≤2(650,3 | hrs) | ≤2 |
| It can be processed into a shell and tube or curved panels according to customer requirements. |          |      |    |

Packing & Shipping of 2024 Hot Sale Calcium Silicate Board