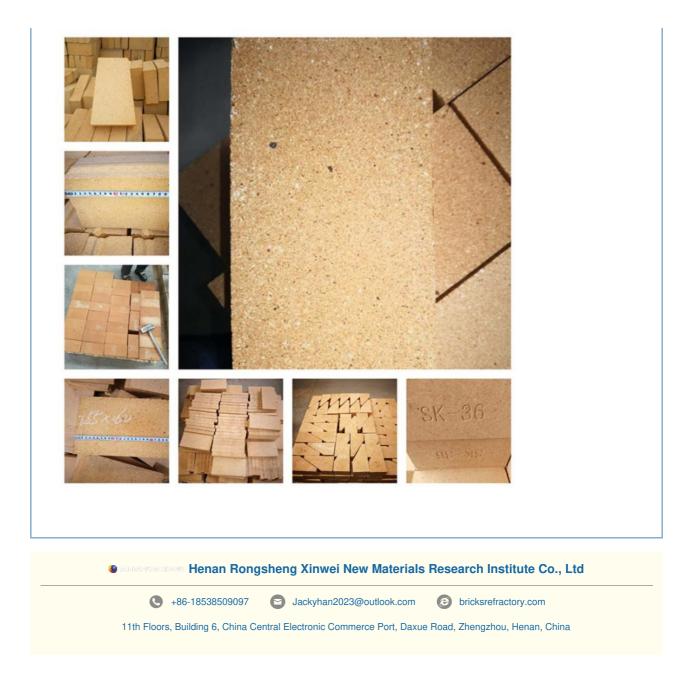

#### Features:

Product Name: Fireclay Brick Maintenance: Low Weight: 2 Kg Size: 230x114x65mm Texture: Smooth Moisture Resistance: High

Looking for high-quality fireclay bricks? Our fireclay brick product is perfect for your needs. With low maintenance requirements and a smooth texture, our fireclay bricks are perfect for a variety of applications. At just 2 kg in weight and with a size of 230x114x65mm, our fireclay bricks are easy to handle and install. Plus, they offer exceptional moisture resistance, making them ideal for use in damp or wet environments. Contact us today to learn more about fire clay bricks price, fireclay bricks price, or fireclay brick tile.

#### **Technical Parameters:**

| Mgo Content       | 0.5-1.5%     |
|-------------------|--------------|
| Alkali Resistance | High         |
| Size              | 230x114x65mm |
| Frost Resistance  | Yes          |
| Refractoriness    | 1750         |
| Installation      | Easy         |
| Flexural Strength | High         |
| Durability        | Long-lasting |
| Al2O3 Content     | ≥38%         |
| Texture           | Smooth       |

#### **Applications:**

The Rongsheng Xinwei Fireclay Brick comes in four different models: SK-30, SK-32, SK-34, and SK-35, which makes it suitable for a wide range of applications. Its high flexural strength makes it perfect for use in industrial furnaces, boilers, and kilns.

#### **Packing and Shipping:**

Product Packaging:

Fireclay bricks are packed in wooden crates to ensure safe transportation and handling. The crates are lined with moisture-resistant materials to protect the bricks from humidity and moisture. The bricks are securely stacked and cushioned with protective materials to prevent any damages during transit.