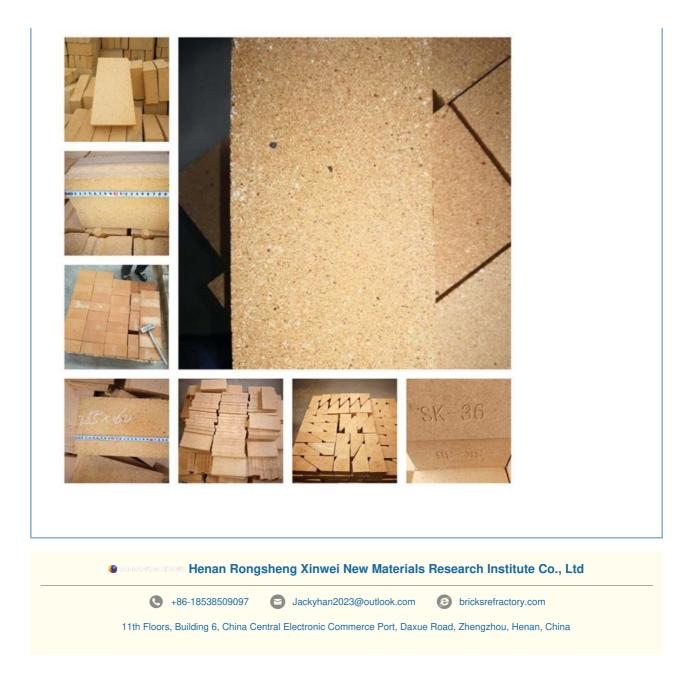

#### Features:

Product Name: Fireclay Brick Size: 230x114x65mm Fire Resistance: Yes Color: Yellow Durability: Long-lasting Al2O3 Content: ≥38% This fireclay refractory brick is designed to withstand extreme temperatures and harsh conditions, making it ideal for industrial and commercial use.

### **Applications:**

Fireclay brick tiles are perfect for lining the interior walls of kilns, furnaces, and other high-temperature environments. The tiles are smooth and easy to install, providing a seamless surface that is resistant to high temperatures. The fireclay brick tiles are available in different sizes, including 230x114x65mm, and can withstand temperatures of up to 1750 degrees Celsius.