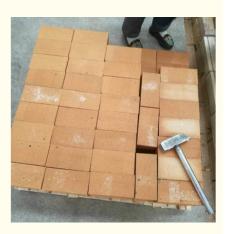

#### **Product Packaging:**

Our fireclay bricks are carefully packaged to ensure they arrive at your doorstep in excellent condition. Each brick is individually wrapped in protective material and then placed in a sturdy cardboard box. The boxes are then stacked on a pallet and wrapped with plastic wrap to prevent any movement during transportation.

A10: The fireclay brick is packaged on wooden pallets, with water-proof cover, and tightened with plastic/steel bandages.