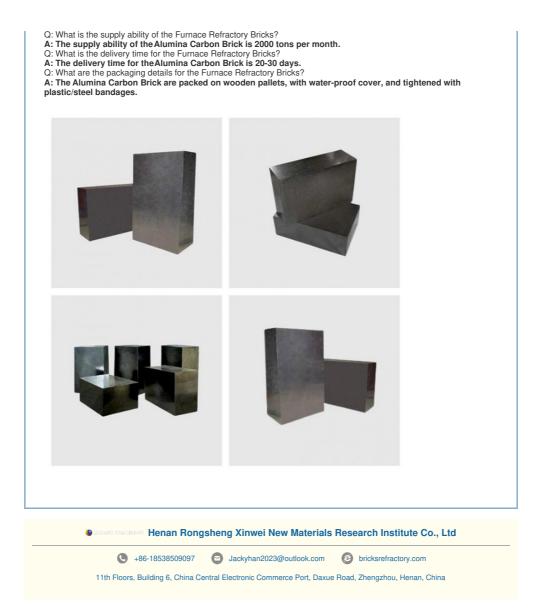

#### Product Packaging:

The furnace refractory bricks are packed in wooden crates or pallets. Each crate contains the specified number of bricks according to the customer's order. The crates are securely sealed to ensure the bricks are protected from damage during transportation.