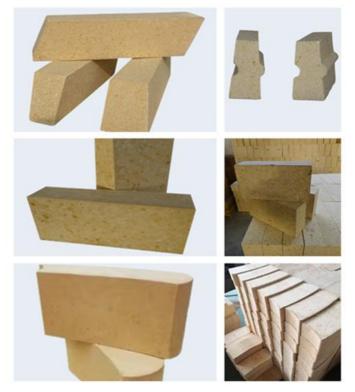

na Brick

Zhengzhou, China

Rongsheng Xinwei

RS-48, RS-55, RS-65, RS-75, RS-80

Packed on wooden pallets, with water-proof cover, and tightened with plastic/steel

ISO9001

1 Ton

200-800 USD

bandages

20-30 Days TT; L/C

2000 tons/month



## More Images









### **Product Description**

#### Product Overview of Rongsheng Refractory High Alumina Brick Arc Brick TheUltimate Solution For High-Temperature Applications

Welcome to Rongsheng Refractory, your trusted high alumina brick supplier. Our high alumina bricks are engineered to meet the rigorous demands of high-temperature industrial applications. Crafted from premium materials, these bricks offer unmatched thermal resistance, mechanical strength, and chemical stability, making them an essential component in various industries.



### Key Features of Rongsheng Refractory High Alumina Brick Arc Brick

Superior Thermal Resistance: Our high alumina bricks are capable of withstanding temperatures up to 1790°C, making them ideal for extreme heat environments.

High Mechanical Strength: These bricks exhibit exceptional durability and resistance to wear and thermal shock, ensuring long service life and reduced maintenance costs.

Chemical Stability: High purity alumina composition provides excellent resistance to chemical corrosion and slag attack. Applications of Rongsheng Refractory High Alumina Brick Arc Brick

Steel Industry: Our high alumina refractory bricks are perfect for lining blast furnaces, steel ladles, and hot blast stoves, offering reliable performance and longevity.

Cement Industry: Ideal for the burning