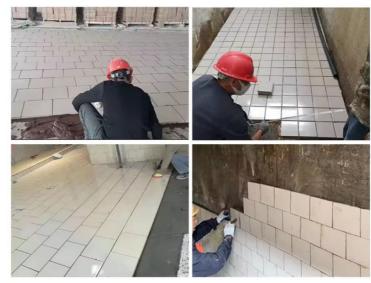

### **Applications of Acid Refractory Bricks**

Acid resistant bricks are highly effective in various industrial applications, including:

Chemical Industry: Widely used for lining acid tanks, reaction towers, absorption towers, and drying towers, protecting equipment from acid corrosion.

Metallurgical Industry: In smelting and casting processes, these bricks provide excellent protection against acidic molten materials, ensuring longer equipment life.

Construction and Environmental Protection: Suitable for lining flue gas treatment systems and desulfurization units,

contributing to efficient acid gas processing.

Power Industry: In power plants, acid resistant bricks can be applied in flue gas purification systems, safeguarding pipelines and ducts from corrosion.

Product Specifications and Customization
We offer a variety of standard acid resistant bricks and can customize products based on specific customer requirements.
Whether it's size, shape, or material composition, we provide tailored solutions to meet the unique demands of different