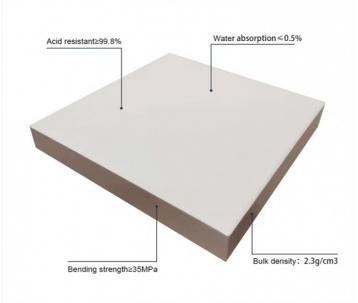

Standard size: 230x114x65mm

| Bulk Density         g/cm3         2.31-2.4         HG/T3210-20           Water absorption         %         ≤0.5         GB/T8488-20           Acid resistant degree         %         ≥99.8         GB/T8488-20           Anti bending strength         Mpa         ≥58.8         GB/T8488-20           Theraml stability         130-20         Not crack, exfoliate and other damage phenomena         GB/T8488-20           Note:Produced according to customer requirment           Chemical Composition:           SiO2         69.8           Al2O3         22.5           K2O         2.7           Na2O         0.95           CaO         0.82           MgO         0.12           Fe2O3         0.49           Acid resistant degree         99.8                                                                                                                                                                                                                                                                                                                                                                                                                                                                                                                                                                                                                                                                                                                                                                                                                                                                                                                                                                                                                                                                                                                                                                                                                                                                                                                                                                 | ustom sizes available upon reques |              |                                           |              |
|--------------------------------------------------------------------------------------------------------------------------------------------------------------------------------------------------------------------------------------------------------------------------------------------------------------------------------------------------------------------------------------------------------------------------------------------------------------------------------------------------------------------------------------------------------------------------------------------------------------------------------------------------------------------------------------------------------------------------------------------------------------------------------------------------------------------------------------------------------------------------------------------------------------------------------------------------------------------------------------------------------------------------------------------------------------------------------------------------------------------------------------------------------------------------------------------------------------------------------------------------------------------------------------------------------------------------------------------------------------------------------------------------------------------------------------------------------------------------------------------------------------------------------------------------------------------------------------------------------------------------------------------------------------------------------------------------------------------------------------------------------------------------------------------------------------------------------------------------------------------------------------------------------------------------------------------------------------------------------------------------------------------------------------------------------------------------------------------------------------------------------|-----------------------------------|--------------|-------------------------------------------|--------------|
| Water absorption         %         ≤0.5         GB/T8488-20           Acid resistant degree         %         ≥99.8         GB/T8488-20           Anti bending strength         Mpa         ≥58.8         GB/T8488-20           Theraml stability         130 -20         Not crack, exfoliate and other damage phenomena         GB/T8488-20           Chemical Composition:           SiO2         69.8           AI2O3         22.5           K2O         2.7           Na2O         0.95           CaO         0.82           MgO         0.12           Fe2O3         0.49           Acid resistant degree         99.8           Size:           Size         Pc/m2         Unit           150*75*15mm         88           150*75*20mm         88           150*150*15mm         44         44           150*150*20mm         44         44           150*150*20mm         44         44           200*200*20mm         25         200*200*20mm           25         200*200*20mm         25           200*200*20mm         25         300*300*15mm           300*300*20mm                                                                                                                                                                                                                                                                                                                                                                                                                                                                                                                                                                                                                                                                                                                                                                                                                                                                                                                                                                                                                                              | Item                              | Unit         | Index                                     | Standard     |
| Acid resistant degree                                                                                                                                                                                                                                                                                                                                                                                                                                                                                                                                                                                                                                                                                                                                                                                                                                                                                                                                                                                                                                                                                                                                                                                                                                                                                                                                                                                                                                                                                                                                                                                                                                                                                                                                                                                                                                                                                                                                                                                                                                                                                                          | Bulk Density                      | g/cm3        | 2.31-2.4                                  | HG/T3210-200 |
| Anti bending strength  Theraml stability  130 -20  Not crack, extoliate and other damage phenomena Phenomena Note:Produced according to customer requirment  Chemical Composition:  SiO2  Al2O3  Al2O3 | Water absorption                  | %            | ≤0.5                                      | GB/T8488-200 |
| Theraml stability                                                                                                                                                                                                                                                                                                                                                                                                                                                                                                                                                                                                                                                                                                                                                                                                                                                                                                                                                                                                                                                                                                                                                                                                                                                                                                                                                                                                                                                                                                                                                                                                                                                                                                                                                                                                                                                                                                                                                                                                                                                                                                              | Acid resistant degree             | %            | ≥99.8                                     | GB/T8488-200 |
| Theraml stability                                                                                                                                                                                                                                                                                                                                                                                                                                                                                                                                                                                                                                                                                                                                                                                                                                                                                                                                                                                                                                                                                                                                                                                                                                                                                                                                                                                                                                                                                                                                                                                                                                                                                                                                                                                                                                                                                                                                                                                                                                                                                                              | Anti bending strength             | Мра          | ≥58.8                                     | GB/T8488-200 |
| Chemical Composition:                                                                                                                                                                                                                                                                                                                                                                                                                                                                                                                                                                                                                                                                                                                                                                                                                                                                                                                                                                                                                                                                                                                                                                                                                                                                                                                                                                                                                                                                                                                                                                                                                                                                                                                                                                                                                                                                                                                                                                                                                                                                                                          | Theraml stability                 |              | other damage<br>phenomena                 | GB/T8488-200 |
| SiO2   69.8                                                                                                                                                                                                                                                                                                                                                                                                                                                                                                                                                                                                                                                                                                                                                                                                                                                                                                                                                                                                                                                                                                                                                                                                                                                                                                                                                                                                                                                                                                                                                                                                                                                                                                                                                                                                                                                                                                                                                                                                                                                                                                                    |                                   | Note:        | Produced according to customer requirment |              |
| AI2O3 22.5  K2O 2.7  Na2O 0.95  CaO 0.82  MgO 0.12  Fe2O3 0.49  Acid resistant degree 99.8  Size:  Size Pc/m2 Unit 150°75°15mm 88  150°75°20mm 88  150°15°20mm 44  150°150°15mm 44  200°200°15mm 44  200°200°15mm 25  200°200°20mm 25  200°200°30mm 25  300°300°30mm 11  300°300°30mm 11  300°300°30mm 11  300°300°30mm 10                                                                                                                                                                                                                                                                                                                                                                                                                                                                                                                                                                                                                                                                                                                                                                                                                                                                                                                                                                                                                                                                                                                                                                                                                                                                                                                                                                                                                                                                                                                                                                                                                                                                                                                                                                                                     |                                   | Chemical Com | nposition:                                |              |
| K2O       2.7         Na2O       0.95         CaO       0.82         MgO       0.12         Fe2O3       0.49         Acid resistant degree       99.8         Size:         Size       Pc/m2       Unit         150*75*15mm       88         150*75*20mm       88         150*75*30mm       88         150*150*15mm       44         150*150*20mm       44         150*150*30mm       44         200*200*15mm       25         200*200*20mm       25         200*200*30mm       25         300*300*15mm       11         300*300*20mm       11         300*300*30mm       10                                                                                                                                                                                                                                                                                                                                                                                                                                                                                                                                                                                                                                                                                                                                                                                                                                                                                                                                                                                                                                                                                                                                                                                                                                                                                                                                                                                                                                                                                                                                                   | SiO2 69.8                         |              |                                           |              |
| Na2O       0.95         CaO       0.82         MgO       0.12         Fe2O3       0.49         Acid resistant degree       99.8         Size:         Size         Pc/m2       Unit         150*75*15mm       88         150*75*20mm       88         150*150*15mm       44         150*150*20mm       44         150*150*30mm       44         200*200*15mm       25         200*200*20mm       25         200*200*30mm       25         300*300*15mm       11         300*300*20mm       11         300*300*300mm       10                                                                                                                                                                                                                                                                                                                                                                                                                                                                                                                                                                                                                                                                                                                                                                                                                                                                                                                                                                                                                                                                                                                                                                                                                                                                                                                                                                                                                                                                                                                                                                                                   | Al2O3                             |              | 22.5                                      |              |
| CaO       0.82         MgO       0.12         Fe2O3       0.49         Acid resistant degree       99.8         Size:         Size       Pc/m2       Unit         150*75*15mm       88         150*75*20mm       88         150*150*15mm       44         150*150*20mm       44         150*150*30mm       44         200*200*15mm       25         200*200*20mm       25         200*200*30mm       25         300*300*15mm       11         300*300*20mm       11         300*300*30mm       10                                                                                                                                                                                                                                                                                                                                                                                                                                                                                                                                                                                                                                                                                                                                                                                                                                                                                                                                                                                                                                                                                                                                                                                                                                                                                                                                                                                                                                                                                                                                                                                                                              | K2O                               |              | 2.7                                       |              |
| MgO     0.12       Fe2O3     0.49       Acid resistant degree     99.8       Size:       Size     Pc/m2     Unit       150*75*15mm     88       150*75*20mm     88       150*75*30mm     88       150*150*15mm     44       150*150*20mm     44       150*150*30mm     44       200*200*15mm     25       200*200*20mm     25       300*300*15mm     11       300*300*20mm     11       300*300*30mm     10                                                                                                                                                                                                                                                                                                                                                                                                                                                                                                                                                                                                                                                                                                                                                                                                                                                                                                                                                                                                                                                                                                                                                                                                                                                                                                                                                                                                                                                                                                                                                                                                                                                                                                                    | Na2O                              |              | 0.95                                      |              |
| Fe2O3     0.49       Acid resistant degree     99.8       Size:       Size       Pc/m2     Unit       150*75*15mm     88       150*75*20mm     88       150*75*30mm     88       150*150*15mm     44       150*150*20mm     44       150*150*30mm     44       200*200*15mm     25       200*200*20mm     25       300*300*15mm     11       300*300*20mm     11       300*300*30mm     10                                                                                                                                                                                                                                                                                                                                                                                                                                                                                                                                                                                                                                                                                                                                                                                                                                                                                                                                                                                                                                                                                                                                                                                                                                                                                                                                                                                                                                                                                                                                                                                                                                                                                                                                     | CaO                               |              | 0.82                                      |              |
| Size:         Pc/m2         Unit           150*75*15mm         88         98           150*75*20mm         88         98           150*75*30mm         88         98           150*150*15mm         44         98           150*150*20mm         44         99.8           150*150*30mm         44         99.8           150*150*30mm         44         99.8           200*200*15mm         25         99.8           200*200*20mm         25         99.8           200*200*30mm         25         99.8           300*300*15mm         11         90.8           300*300*20mm         11         90.8           300*300*30mm         10         99.8                                                                                                                                                                                                                                                                                                                                                                                                                                                                                                                                                                                                                                                                                                                                                                                                                                                                                                                                                                                                                                                                                                                                                                                                                                                                                                                                                                                                                                                                       |                                   |              |                                           |              |
| Size         Pc/m2         Unit           150*75*15mm         88            150*75*20mm         88            150*75*30mm         88            150*150*15mm         44            150*150*20mm         44            150*150*30mm         44            200*200*15mm         25            200*200*20mm         25            300*300*15mm         11            300*300*20mm         11            300*300*30mm         10                                                                                                                                                                                                                                                                                                                                                                                                                                                                                                                                                                                                                                                                                                                                                                                                                                                                                                                                                                                                                                                                                                                                                                                                                                                                                                                                                                                                                                                                                                                                                                                                                                                                                                   | Fe2O3                             |              | 0.49                                      |              |
| Size         Pc/m2         Unit           150*75*15mm         88            150*75*20mm         88            150*75*30mm         88            150*150*15mm         44            150*150*20mm         44            150*150*30mm         44            200*200*15mm         25            200*200*20mm         25            300*300*30mm         25            300*300*15mm         11            300*300*30mm         10                                                                                                                                                                                                                                                                                                                                                                                                                                                                                                                                                                                                                                                                                                                                                                                                                                                                                                                                                                                                                                                                                                                                                                                                                                                                                                                                                                                                                                                                                                                                                                                                                                                                                                   | Acid resistant degree             |              | 99.8                                      |              |
| 150*75*15mm     88       150*75*20mm     88       150*75*30mm     88       150*150*15mm     44       150*150*20mm     44       150*150*30mm     44       200*200*15mm     25       200*200*20mm     25       200*200*30mm     25       300*300*15mm     11       300*300*30mm     10                                                                                                                                                                                                                                                                                                                                                                                                                                                                                                                                                                                                                                                                                                                                                                                                                                                                                                                                                                                                                                                                                                                                                                                                                                                                                                                                                                                                                                                                                                                                                                                                                                                                                                                                                                                                                                           |                                   | Size:        |                                           |              |
| 150*75*20mm 88 150*75*30mm 88 150*15mm 44 150*150*15mm 44 150*150*20mm 44 150*150*30mm 25 200*200*15mm 25 200*200*20mm 25 200*200*30mm 25 300*300*15mm 11 300*300*20mm 11 300*300*30mm 10                                                                                                                                                                                                                                                                                                                                                                                                                                                                                                                                                                                                                                                                                                                                                                                                                                                                                                                                                                                                                                                                                                                                                                                                                                                                                                                                                                                                                                                                                                                                                                                                                                                                                                                                                                                                                                                                                                                                      |                                   |              |                                           | Unit v       |
| 150*75*30mm 88  150*150mm 44  150*150*00mm 44  150*150*30mm 44  200*200*15mm 25  200*200*20mm 25  200*200*30mm 25  300*300*15mm 11  300*300*30mm 10                                                                                                                                                                                                                                                                                                                                                                                                                                                                                                                                                                                                                                                                                                                                                                                                                                                                                                                                                                                                                                                                                                                                                                                                                                                                                                                                                                                                                                                                                                                                                                                                                                                                                                                                                                                                                                                                                                                                                                            |                                   |              | 88                                        |              |
| 150*150*15mm                                                                                                                                                                                                                                                                                                                                                                                                                                                                                                                                                                                                                                                                                                                                                                                                                                                                                                                                                                                                                                                                                                                                                                                                                                                                                                                                                                                                                                                                                                                                                                                                                                                                                                                                                                                                                                                                                                                                                                                                                                                                                                                   | 150*75*20mm                       |              |                                           |              |
| 150*150*20mm                                                                                                                                                                                                                                                                                                                                                                                                                                                                                                                                                                                                                                                                                                                                                                                                                                                                                                                                                                                                                                                                                                                                                                                                                                                                                                                                                                                                                                                                                                                                                                                                                                                                                                                                                                                                                                                                                                                                                                                                                                                                                                                   | 150*75*30mm                       |              |                                           |              |
| 150*150*30mm                                                                                                                                                                                                                                                                                                                                                                                                                                                                                                                                                                                                                                                                                                                                                                                                                                                                                                                                                                                                                                                                                                                                                                                                                                                                                                                                                                                                                                                                                                                                                                                                                                                                                                                                                                                                                                                                                                                                                                                                                                                                                                                   | 150*150*15mm                      |              |                                           |              |
| 200*200*15mm     25       200*200*20mm     25       200*200*30mm     25       300*300*15mm     11       300*300*20mm     11       300*300*30mm     10                                                                                                                                                                                                                                                                                                                                                                                                                                                                                                                                                                                                                                                                                                                                                                                                                                                                                                                                                                                                                                                                                                                                                                                                                                                                                                                                                                                                                                                                                                                                                                                                                                                                                                                                                                                                                                                                                                                                                                          | 150*150*20mm                      |              |                                           |              |
| 200*200*20mm 25<br>200*200*30mm 25<br>300*300*15mm 11<br>300*300*20mm 11<br>300*300*30mm 10                                                                                                                                                                                                                                                                                                                                                                                                                                                                                                                                                                                                                                                                                                                                                                                                                                                                                                                                                                                                                                                                                                                                                                                                                                                                                                                                                                                                                                                                                                                                                                                                                                                                                                                                                                                                                                                                                                                                                                                                                                    | 150*150*30mm                      |              |                                           |              |
| 200*200*30mm 25<br>300*300*15mm 11<br>300*300*20mm 11<br>300*300*30mm 10                                                                                                                                                                                                                                                                                                                                                                                                                                                                                                                                                                                                                                                                                                                                                                                                                                                                                                                                                                                                                                                                                                                                                                                                                                                                                                                                                                                                                                                                                                                                                                                                                                                                                                                                                                                                                                                                                                                                                                                                                                                       | 200*200*15mm                      |              |                                           |              |
| 300*300*15mm 11<br>300*300*20mm 11<br>300*300*30mm 10                                                                                                                                                                                                                                                                                                                                                                                                                                                                                                                                                                                                                                                                                                                                                                                                                                                                                                                                                                                                                                                                                                                                                                                                                                                                                                                                                                                                                                                                                                                                                                                                                                                                                                                                                                                                                                                                                                                                                                                                                                                                          | 200*200*20mm                      |              |                                           |              |
| 300*300*20mm 11<br>300*300mm 10                                                                                                                                                                                                                                                                                                                                                                                                                                                                                                                                                                                                                                                                                                                                                                                                                                                                                                                                                                                                                                                                                                                                                                                                                                                                                                                                                                                                                                                                                                                                                                                                                                                                                                                                                                                                                                                                                                                                                                                                                                                                                                | 200*200*30mm                      |              |                                           |              |
| 300*300mm 10                                                                                                                                                                                                                                                                                                                                                                                                                                                                                                                                                                                                                                                                                                                                                                                                                                                                                                                                                                                                                                                                                                                                                                                                                                                                                                                                                                                                                                                                                                                                                                                                                                                                                                                                                                                                                                                                                                                                                                                                                                                                                                                   | 300*300*15mm                      |              | 11                                        |              |
|                                                                                                                                                                                                                                                                                                                                                                                                                                                                                                                                                                                                                                                                                                                                                                                                                                                                                                                                                                                                                                                                                                                                                                                                                                                                                                                                                                                                                                                                                                                                                                                                                                                                                                                                                                                                                                                                                                                                                                                                                                                                                                                                |                                   |              | 11                                        |              |
| 230*113*15mm 38                                                                                                                                                                                                                                                                                                                                                                                                                                                                                                                                                                                                                                                                                                                                                                                                                                                                                                                                                                                                                                                                                                                                                                                                                                                                                                                                                                                                                                                                                                                                                                                                                                                                                                                                                                                                                                                                                                                                                                                                                                                                                                                | 300*300*30mm                      |              | 10                                        |              |
|                                                                                                                                                                                                                                                                                                                                                                                                                                                                                                                                                                                                                                                                                                                                                                                                                                                                                                                                                                                                                                                                                                                                                                                                                                                                                                                                                                                                                                                                                                                                                                                                                                                                                                                                                                                                                                                                                                                                                                                                                                                                                                                                | 230*113*15mm                      |              | 38                                        |              |