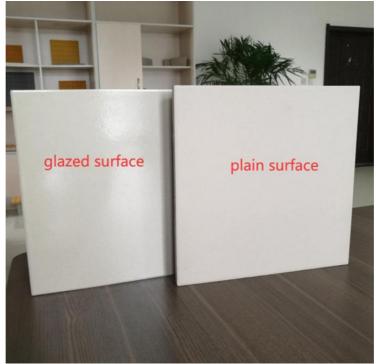

# Product Overview of High-Quality Acid Resistant Bricks Affordable Price Furnace Refractory Bricks Acid resistant bricks are a specialized type of refractory material, designed to withstand corrosive acid environments. Manufactured using high-purity clay and superior aluminosilicate materials through high-temperature firing processes, these bricks possess remarkable mechanical strength and low water absorption, ensuring they can endure the toughest conditions in industrial applications.